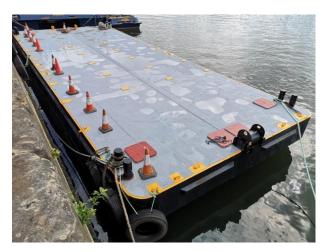

# BARGE/PONTOON

**CMS CHINDWIN** 

### **GENERAL**

DELIVERY DATE 1977
BASIC FUNCTIONS Light Usage

CLASSIFICATION Clydeport Seaworthiness Certificate

### **DIMENSIONS**

 LENGTH .
 20m

 BEAM .
 8 m

 DEPTH
 2 m

CONSTRUCTION 8 Watertight Compartments

2 Swim Ends

**DECK LAYOUT** Double Bollards At Each Corner

### PLAN ON MAIN DECK