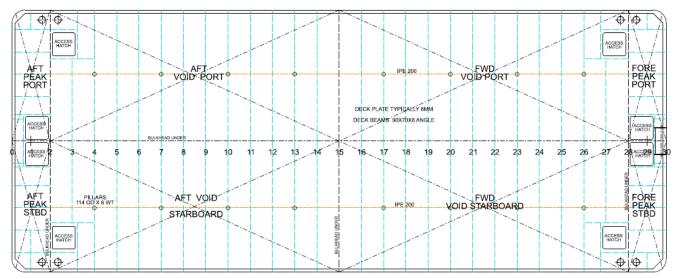

### PLAN ON MAIN DECK

### **DIMENSIONS**

 LENGTH .
 20m

 BEAM .
 8 m

 DEPTH
 2 m

CONSTRUCTION 8 Watertight Compartments

2 Swim Ends

**DECK LAYOUT** Double Bollards At Each Corner