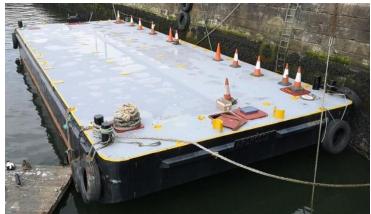

# BARGE/PONTOON

**CMS CHINDWIN** 

### **GENERAL**

DELIVERY DATE 1977
BASIC FUNCTIONS Light Usage

CLASSIFICATION Clydeport Seaworthiness Certificate

### **DIMENSIONS**

 LENGTH .
 20m

 BEAM .
 8 m

 DEPTH
 2 m

CONSTRUCTION 8 Watertight Compartments

2 Swim Ends

**DECK LAYOUT** Double Bollards At Each Corner

### PLAN ON MAIN DECK