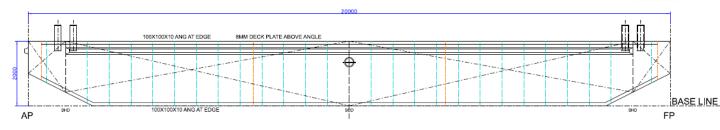

### **DIMENSIONS**

 LENGTH .
 20m

 BEAM .
 8 m

 DEPTH
 2 m

CONSTRUCTION 8 Watertight Compartments

2 Swim Ends

**DECK LAYOUT** Double Bollards At Each Corner